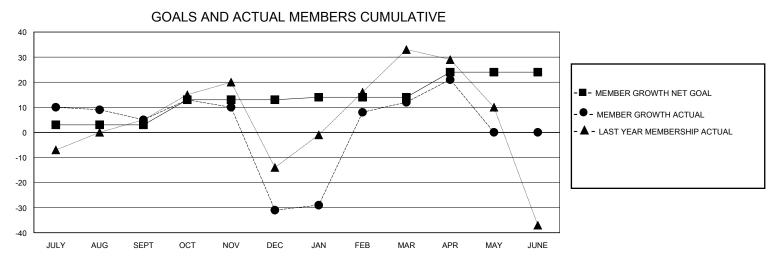

## District 118 Y

Results as of: 4/30/2024

GMT: LOCATION Republic of Türkiye GMT CA

| Clubs                 |               |           |               | Members               |                         |                         |                                                    |  |
|-----------------------|---------------|-----------|---------------|-----------------------|-------------------------|-------------------------|----------------------------------------------------|--|
| RESULTS FOR 2023-2024 |               |           |               | RESULTS FOR 2023-2024 |                         |                         |                                                    |  |
| QUARTER               | NEW CLUB GOAL | NEW CLUBS | DROPPED CLUBS | QUARTER MEM           | IBER GROWTH NET<br>GOAL | MEMBER GROWTH<br>ACTUAL | DROPPED<br>MEMBERS ACTUAL<br>(including transfers) |  |
| JULY/AUG/SEPT         | 0             | 0         | 1             | JULY/AUG/SEPT         | 3                       | 21                      | 14                                                 |  |
| OCT/NOV/DEC           | 1             | 0         | 0             | OCT/NOV/DEC           | 10                      | 35                      | 69                                                 |  |
| JAN/FEB/MAR           | 0             | 1         | 1             | JAN/FEB/MAR           | 1                       | 59                      | 9                                                  |  |
| APR/MAY/JUNE          | 0             | 0         | 0             | APR/MAY/JUNE          | 10                      | 19                      | 7                                                  |  |