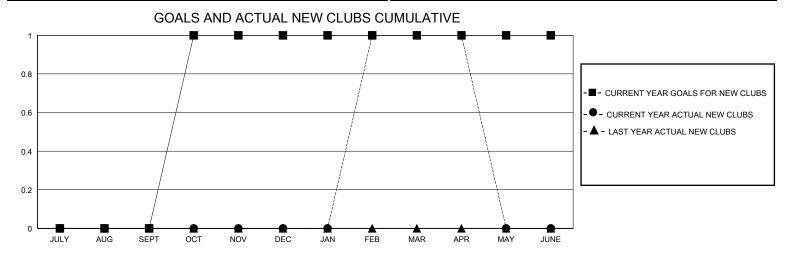

## District 118 Y

Results as of: 4/30/2024

GMT: LOCATION Republic of Türkiye GMT CA

| Clubs                 |               |           |               | Members               |                         |                         |                                                    |  |
|-----------------------|---------------|-----------|---------------|-----------------------|-------------------------|-------------------------|----------------------------------------------------|--|
| RESULTS FOR 2023-2024 |               |           |               | RESULTS FOR 2023-2024 |                         |                         |                                                    |  |
| QUARTER               | NEW CLUB GOAL | NEW CLUBS | DROPPED CLUBS | QUARTER MEM           | IBER GROWTH NET<br>GOAL | MEMBER GROWTH<br>ACTUAL | DROPPED<br>MEMBERS ACTUAL<br>(including transfers) |  |
| JULY/AUG/SEPT         | 0             | 0         | 1             | JULY/AUG/SEPT         | 3                       | 21                      | 14                                                 |  |
| OCT/NOV/DEC           | 1             | 0         | 0             | OCT/NOV/DEC           | 10                      | 35                      | 69                                                 |  |
| JAN/FEB/MAR           | 0             | 1         | 1             | JAN/FEB/MAR           | 1                       | 59                      | 9                                                  |  |
| APR/MAY/JUNE          | 0             | 0         | 0             | APR/MAY/JUNE          | 10                      | 19                      | 7                                                  |  |